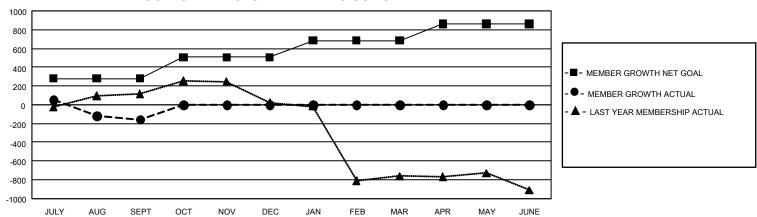

## GMT Constitutional Area 3, Group A

REPORT DOES NOT INCLUDE CLUBS IN UNDISTRICTED AREAS.

| Clubs                 |               |           |               | Members               |                          |                         |                                                    |
|-----------------------|---------------|-----------|---------------|-----------------------|--------------------------|-------------------------|----------------------------------------------------|
| RESULTS FOR 2021-2022 |               |           |               | RESULTS FOR 2021-2022 |                          |                         |                                                    |
| QUARTER               | NEW CLUB GOAL | NEW CLUBS | DROPPED CLUBS | QUARTER ME            | EMBER GROWTH NET<br>GOAL | MEMBER GROWTH<br>ACTUAL | DROPPED MEMBERS<br>ACTUAL (including<br>transfers) |
| JULY/AUG/SEPT         | 30            | 3         | 24            | JULY/AUG/SEPT         | 280                      | 499                     | 572                                                |
| OCT/NOV/DEC           | 36            | 0         | 0             | OCT/NOV/DEC           | 226                      | 0                       | 0                                                  |
| JAN/FEB/MAR           | 36            | 0         | 0             | JAN/FEB/MAR           | 178                      | 0                       | 0                                                  |
| APR/MAY/JUNE          | 24            | 0         | 0             | APR/MAY/JUNE          | 177                      | 0                       | 0                                                  |

## GOALS AND ACTUAL MEMBERS CUMULATIVE

| DROPPED CLUBS: 24 |     | 122 CLUBS OF 506 ADDED 1<br>OR MORE NEW MEMBERS | GENDER DISTRIBUTION                 |                |  |
|-------------------|-----|-------------------------------------------------|-------------------------------------|----------------|--|
|                   |     |                                                 | MALE                                | 5,630 (53.25%) |  |
|                   |     |                                                 | FEMALE                              | 4,941 (46.73%) |  |
| DROPPED MEMBERS   |     |                                                 | NON BINARY                          | 0 (0.00%)      |  |
| DECEASED          | 19  |                                                 | PREFER NOT TO ANSWER                | 2 (0.02%)      |  |
| CLUB CANCELLED    | 283 |                                                 | TOTAL FAMILY UNIT MEMBERS 3,9       |                |  |
| OTHER             | 270 | CLICK HERE FOR                                  | ,                                   |                |  |
| TOTAL             | 572 | CUMULATIVE MEMBERSHIP  DATA                     | FAMILY MEMBERS PAYING HALF DUES 2,4 |                |  |