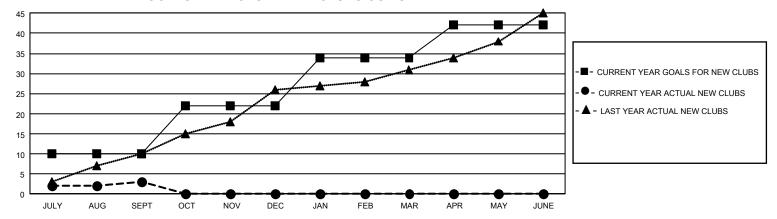

## GMT Constitutional Area 3, Group A

REPORT DOES NOT INCLUDE CLUBS IN UNDISTRICTED AREAS.

| Clubs                 |               |           |               | Members               |                          |                         |                                                    |
|-----------------------|---------------|-----------|---------------|-----------------------|--------------------------|-------------------------|----------------------------------------------------|
| RESULTS FOR 2021-2022 |               |           |               | RESULTS FOR 2021-2022 |                          |                         |                                                    |
| QUARTER               | NEW CLUB GOAL | NEW CLUBS | DROPPED CLUBS | QUARTER ME            | EMBER GROWTH NET<br>GOAL | MEMBER GROWTH<br>ACTUAL | DROPPED MEMBERS<br>ACTUAL (including<br>transfers) |
| JULY/AUG/SEPT         | 30            | 3         | 24            | JULY/AUG/SEPT         | 280                      | 499                     | 572                                                |
| OCT/NOV/DEC           | 36            | 0         | 0             | OCT/NOV/DEC           | 226                      | 0                       | 0                                                  |
| JAN/FEB/MAR           | 36            | 0         | 0             | JAN/FEB/MAR           | 178                      | 0                       | 0                                                  |
| APR/MAY/JUNE          | 24            | 0         | 0             | APR/MAY/JUNE          | 177                      | 0                       | 0                                                  |

## GOALS AND ACTUAL NEW CLUBS CUMULATIVE